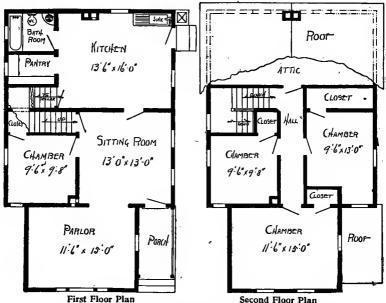

Design No. 2003

First Floor Plan

Second Floor Plan

#### Size: Width, 19 feet 10 inches; length, 38 feet, exclusive of porches

Blue prints consist of basement plan; first and second floor plans; front, two side elevations; wall sections and all necessary interior details. Specifications consist of about twenty pages of typewritten matter.

Full and complete working plans and specifications of this house will be furnished for \$5.00. Cost of this house is from about \$2,550,00 to about \$2,800.00, according to the locality in which it is built.